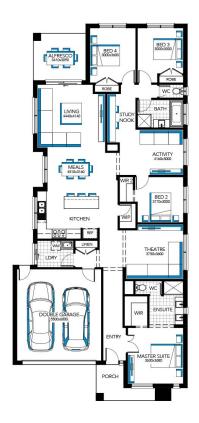

## Piermont 26

Your Inclusions

| ADDRESS                                         | LOT WIDTH | LOT SIZE               | HOUSE SIZE            |
|-------------------------------------------------|-----------|------------------------|-----------------------|
| Lot 206 South Lake Drive, Pelican Shores Estate | 14.00     | 4051.00 m <sup>2</sup> | 239.42 m <sup>2</sup> |